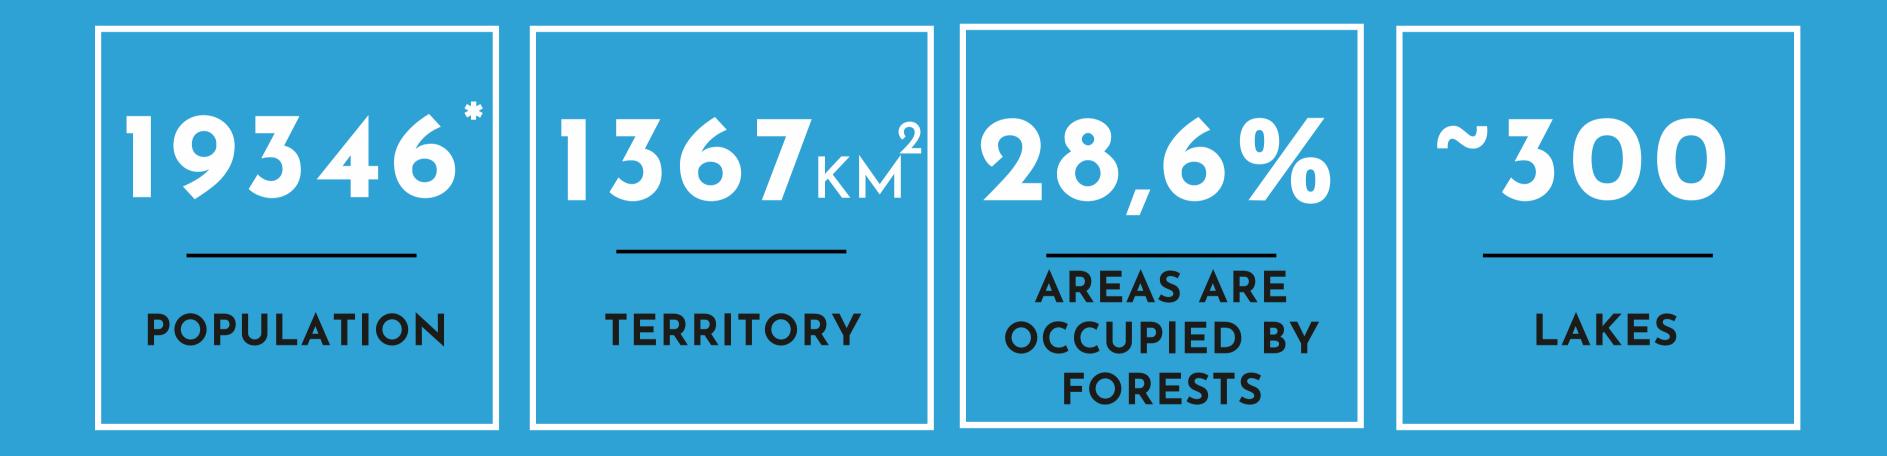

# MOLÉTAI DISTRICT

\*Information by SE Centre of Registers (2019)

ALMOST 3 AREAS ARE OCCUPIED BY FORESTS