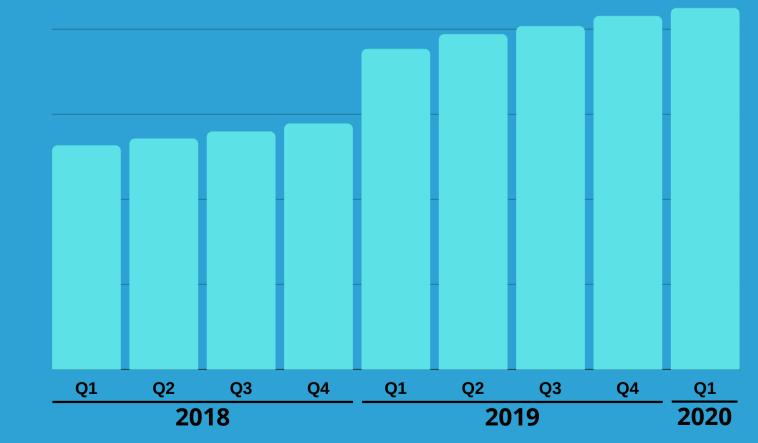

# **OPPORTUNITES FOR** TOURISM DEVELOPME

TOURIST NUMBERS GREW BY IN 2019 37%

**REGIONAL PARKS** (LABANORAS AND ASVEJA) FALL WITHIN THE DISTRICT

**DEVELOPMENT OF PEDESTRIAN** AND BICYCLE TRAILS

MOLĖTAI - TOPI OF THE AREAS THAT ATTRACTED MOST OF LITHUANIA AND FOREIGN TOURISTS IN 2018.