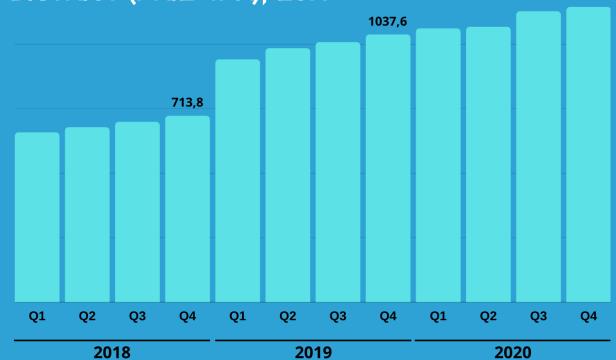

• | • |   |   | • |   | • | - |
|   |   |   |   |   |   |   |   |    |   |   |   |   |   |   |   |   |   |   |   |   |   |   |   |   |   |   |   |   |   |   |   |   |   |   |   |   |   |
|   |   |   |   |   |   |   |   |    |   |   |   |   |   |   | - |   | - | _ | • | • |   |   | • |   |   | • |   |   | • |   |   | • |   |   | • |   |   |
|   |   | V |   |   |   |   |   | 61 |   |   |   |   |   |   |   | - |   |   |   |   |   |   |   | • |   |   |   |   |   |   |   |   |   |   |   |   | - |
|   |   |   |   |   |   |   |   |    |   |   |   |   |   |   |   |   |   |   |   |   |   |   |   |   |   |   |   |   |   |   |   |   |   |   |   |   |   |

# REAL ESTATE TAX 0,5% IN DISTRICT 0,5%

LAND TAX 1-3%

of average market value

### AVERAGE MONTHLY SALARY IN MOLĖTAI DISTRICT (PRIE-TAX), EUR\*



1129,5

## KEY SECTORS

| • | • |   |   | • |   |   | • |   | • | • |   | • | • |   |   | • |   | • | • |  |
|---|---|---|---|---|---|---|---|---|---|---|---|---|---|---|---|---|---|---|---|--|
|   | • | • |   | • | - |   | • | • |   | • | • |   | • | • |   | • | • |   | • |  |
|   |   | • | • |   | • | • |   | • | • |   | • | • |   | • | • |   | • | • |   |  |
|   | • |   | • | • |   | • | • |   | • | • |   | • | • |   |   | • |   | • | • |  |
|   | • | • |   | • | • |   |   | • |   |   | • |   |   | • |   |   | • |   |   |  |
|   |   | • | • |   | • | • |   | • | • |   | • | • |   |   | • |   | • | • |   |  |
|   |   |   |   |   |   |   |   |   |   |   |   |   |   |   |   |   |   |   |   |  |





| • |          |   | • |    | • | • |   |   | • |   | • | • |   |   | • |   | • | • |   |