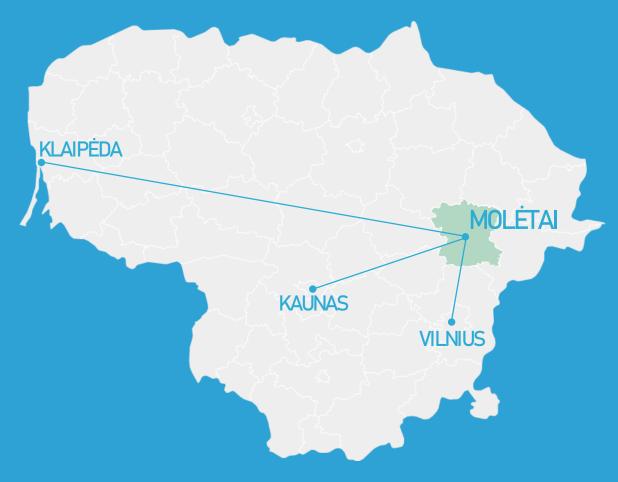

# MOLĖTAI IN LITHUANIA

TO RAILWAY STATIONS Vilnius – 69 km Kaunas – 114 km

### **TO INTERNATIONAL AIRPORTS**

Vilnius – 73 km Kaunas – 95 km Palanga – 333 km Ryga – 271 km

TO PORTS Klaipėda – 320 km Ryga – 263 km

|   | • |   |   | - |   | • | • |   |   | • |   | • | • |   | • | • |   |   | - |   |
|---|---|---|---|---|---|---|---|---|---|---|---|---|---|---|---|---|---|---|---|---|
|   | • | • |   |   | • |   |   | • |   | • | • |   | • | • |   |   | • |   | • | • |
| • |   | • | • |   | • | • |   | • | • |   | • | • |   | • | • |   | • | • |   | • |
| • | • |   | • | • |   | • | • |   | • | • |   | • | • |   | • | • |   | • | • |   |
|   | • | • |   | • | • |   | • | • |   | • | • |   | • | • |   |   | • |   | • | • |
| • |   | • | • |   | • | • |   |   | • |   |   | • |   |   | • |   |   | • |   |   |
|   |   |   | • |   |   | • |   |   | • |   |   | • |   |   |   |   |   | • |   |   |