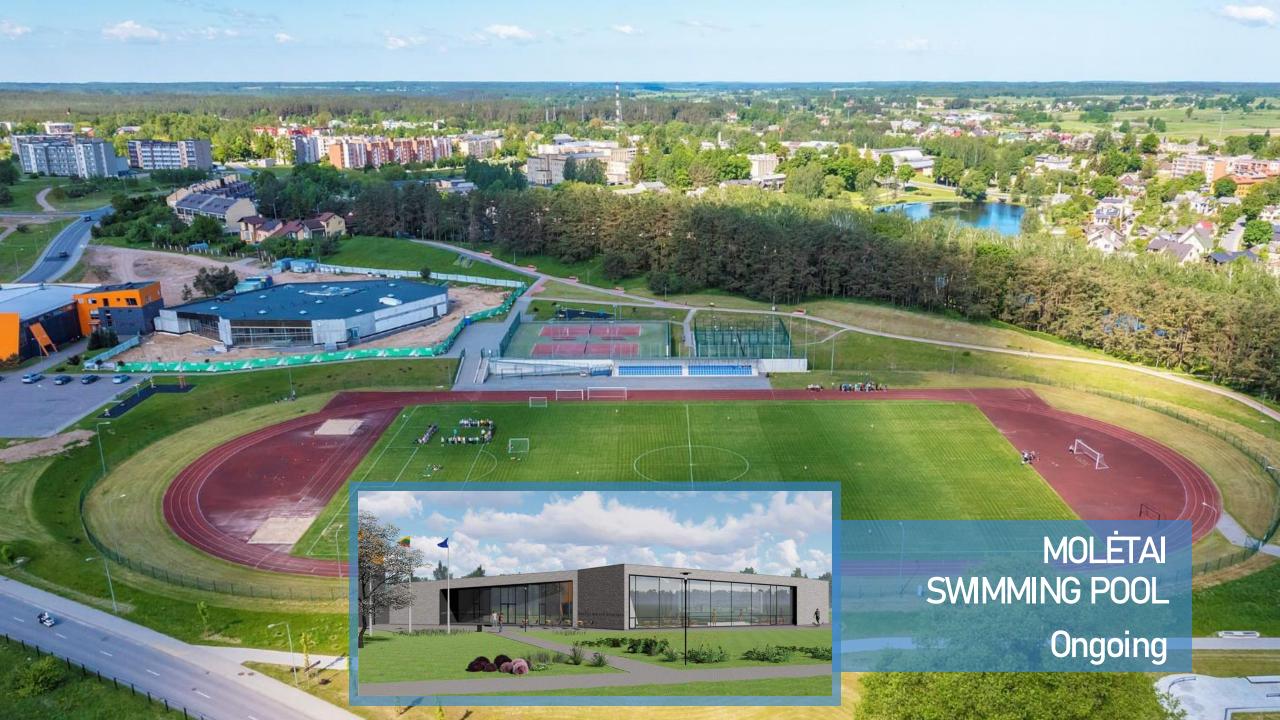

### CREATING AN IMPORTANT ENGINEERING INFRASTRUCTURE FOR BUSINESS IN MOLĖTAI ABANDONED TERRITORIES

Ongoing

RENOVATING THE CENTRAL PART OF THE TOWN OF MOLETAI (Ist STAGE)

Implemented

RECONSTRUCTION OF THE BUILDING OF CULTURAL INSTITUTIONS (LIBRARY, MUSEUM, CULURAL CENTER) Implemented

SERVICES DEVELOPMENT OF LITHUANIAN MUSEUM OF ETHNOCOSMOLOGY

Implemented

OPEN PUBLIC SPACES INFRASTRUCTURE DEVELOPMENT IN TOWN Implemented

1 33

THE REAL

## RENOVATING CENTRAL PART OF THE TOWN OF MOLĖTAI (2nd STAGE) Implemented